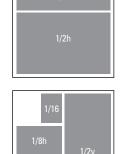

#### Column sizes

1/2 | 2.1719" x 6.4375" 1 | 2.1719" x 13.0625"

**1/16 page** | 2.1719" x 3.125"

**1/8 page horizontal** | 4.5313" x 3.125"

**1/4 page vertical** | 4.5313" x 6.4375"

**1/4 page horizontal** | 9.25" x 3.125"

**1/2 page vertical** | 4.5313" x 13.0625"

**1/2** page horizontal | 9.25" x 6.4375"