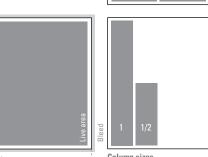

#### Column sizes

1/2 | 2.1719" x 6.4375" 1 | 2.1719" x 13.0625"

**1/16 page** | 2.1719" x 3.125"

**1/8 page horizontal** | 4.5313" x 3.125"

**1/4 page vertical** | 4.5313" x 6.4375"

**1/4 page horizontal** | 9.25" x 3.125"

#### Full page

Live area | 9.25" x 13.5" Trim | 10" x 14.25" Bleed | 10.5" x 14.75"