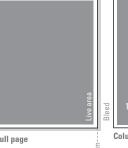

#### Full page

Live area | 9.25" x 13.5" Trim | 10" x 14.25" Bleed | 10.5" x 14.75"