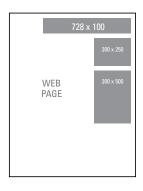

#### 728x100 banner ad

728 x 100 pixels | \$300/month

#### 300x500 web ad

300 x 500 pixels | \$200/month

#### 300x250 web ad

300 x 250 pixels | \$150/month

All web ads are run of site.