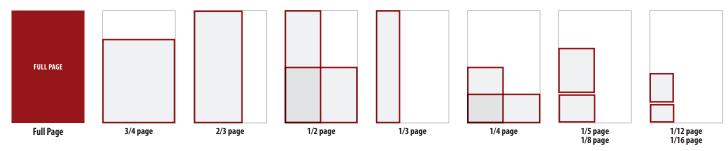

## PRINT ADVERTISING RATES

| SIZE      | INCHES | DIMENSIONS                     | OPEN<br>RATE | 4X       | 13X      | 26X      | 52X      |
|-----------|--------|--------------------------------|--------------|----------|----------|----------|----------|
| Full Page | 84"    | 10" x 14"                      | \$900.00     | \$765.00 | \$675.00 | \$585.00 | \$540.00 |
| 3/4       | 63"    | 10" x 10.5"                    | \$672.00     | \$571.20 | \$504.00 | \$436.80 | \$403.20 |
| 2/3       | 56"    | 6.61" x 14"                    | \$598.00     | \$508.30 | \$448.50 | \$388.70 | \$358.80 |
| 1/2       | 42"    | 10" x 7" <b>OR</b> 4.92" x 14" | \$450.00     | \$382.50 | \$337.50 | \$292.50 | \$270.00 |
| 1/3       | 28"    | 3.22" x 14"                    | \$318.00     | \$270.30 | \$238.50 | \$206.70 | \$190.80 |
| 1/4       | 21"    | 4.92" x 7" <b>OR</b> 10" x 4"  | \$238.00     | \$202.30 | \$178.50 | \$154.70 | \$142.80 |
| 1/5       | 15"    | 4.92" x 5"                     | \$220.00     | \$187.00 | \$165.00 | \$143.00 | \$132.00 |
| 1/8       | 10.5"  | 4.92" x 3.5"                   | \$161.00     | \$136.85 | \$120.75 | \$104.65 | \$96.60  |
| 1/12      | 8"     | 3.22" x 4"                     | \$128.00     | \$108.80 | \$96.00  | \$83.20  | \$76.80  |
| 1/16      | 5"     | 3.22" x 2.5"                   | \$80.00      | \$68.00  | \$60.00  | \$52.00  | \$48.00  |

## AD SIZES + SPECS ALL ADS INCLUDE FULL COLOR