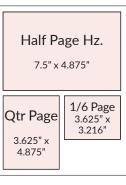

All net proceeds benefit IVCBA.

Full Page Bleed: Trim size: 8.375" x 10.875" (add an additional .25" bleed on all sides) Non-Bleed: 7.5" x 10"